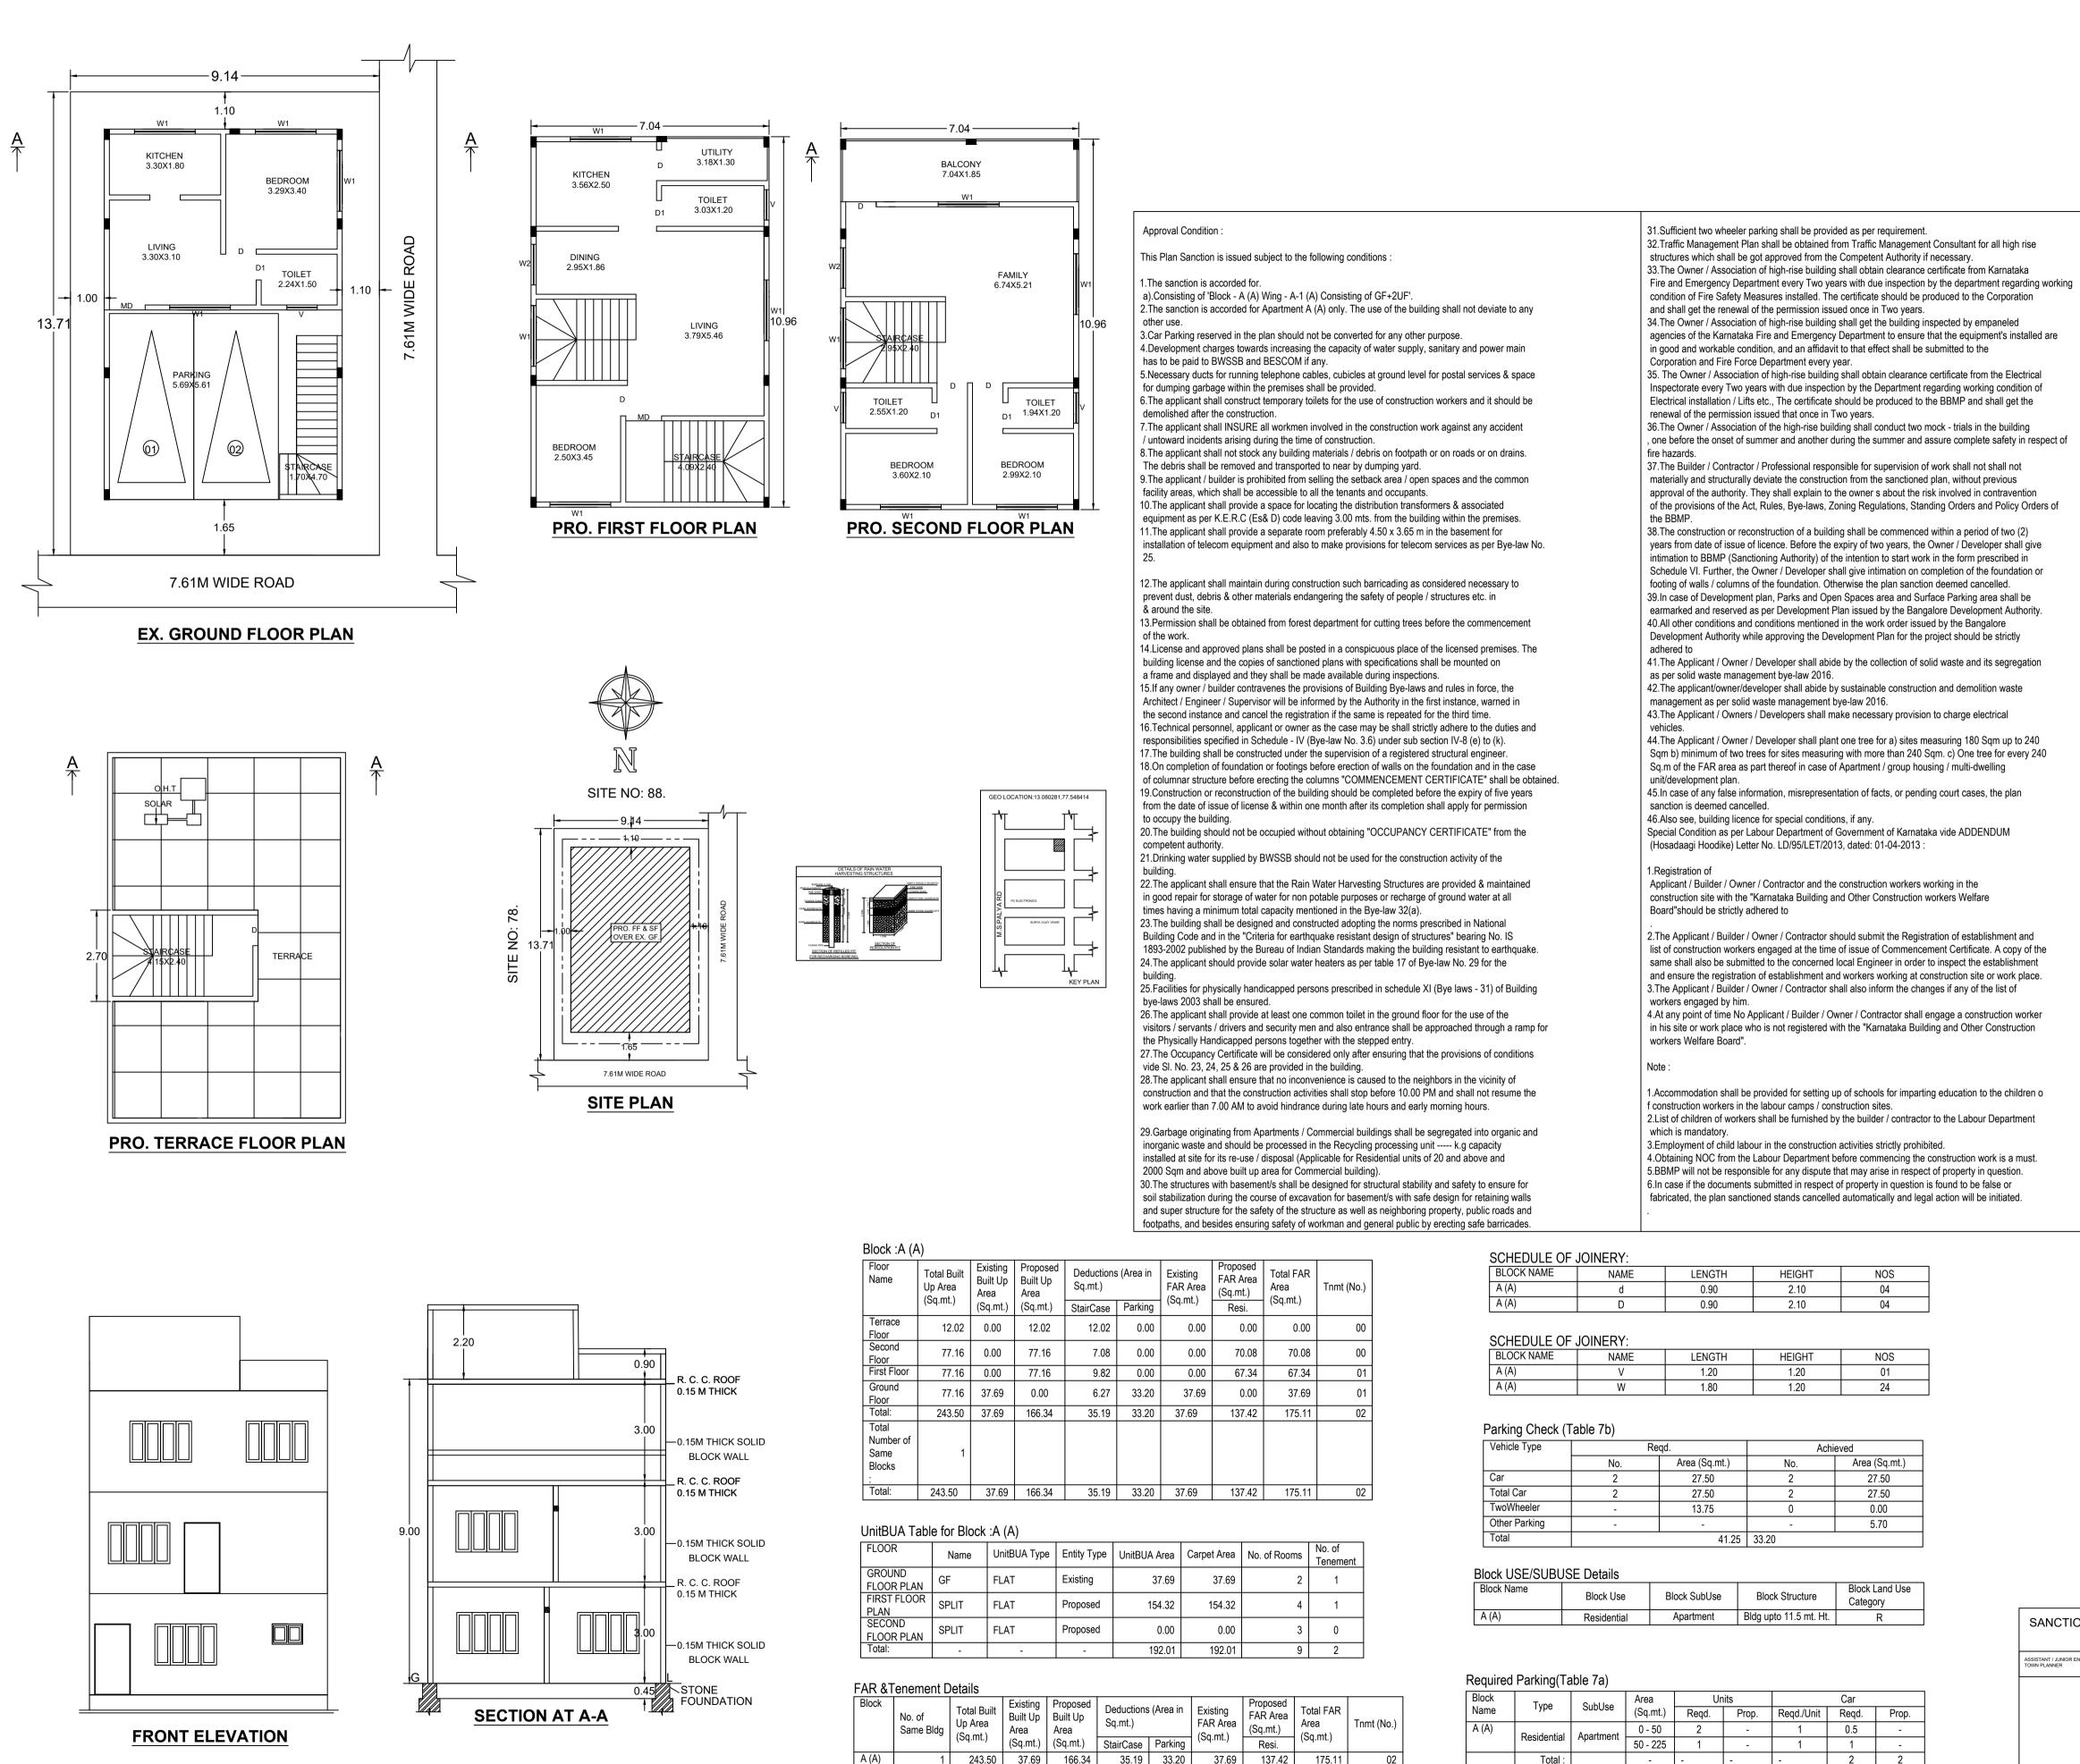

Grand

243.50

| Proposed<br>Built Up<br>Area | Deductions<br>Sq.mt.) |         | Existing<br>FAR Area<br>(Sq.mt.) | Proposed<br>FAR Area<br>(Sq.mt.) | Total FAR<br>Area<br>(Sq.mt.) | Tnmt (No.) |
|------------------------------|-----------------------|---------|----------------------------------|----------------------------------|-------------------------------|------------|
| (Sq.mt.)                     | StairCase             | Parking | (0q.m.)                          | Resi.                            | (09.111.)                     |            |
| 12.02                        | 12.02                 | 0.00    | 0.00                             | 0.00                             | 0.00                          | 00         |
| 77.16                        | 7.08                  | 0.00    | 0.00                             | 70.08                            | 70.08                         | 00         |
| 77.16                        | 9.82                  | 0.00    | 0.00                             | 67.34                            | 67.34                         | 01         |
| 0.00                         | 6.27                  | 33.20   | 37.69                            | 0.00                             | 37.69                         | 01         |
| 166.34                       | 35.19                 | 33.20   | 37.69                            | 137.42                           | 175.11                        | 02         |
|                              |                       |         |                                  |                                  |                               |            |
| 166.24                       | 25 10                 | 22.00   | 27.00                            | 107 10                           | 175 11                        | 00         |

| <b>'</b> |             |              |             |              |                    |
|----------|-------------|--------------|-------------|--------------|--------------------|
| BUA Type | Entity Type | UnitBUA Area | Carpet Area | No. of Rooms | No. of<br>Tenement |
| -        | Existing    | 37.69        | 37.69       | 2            | 1                  |
|          | Proposed    | 154.32       | 154.32      | 4            | 1                  |
| -        | Proposed    | 0.00         | 0.00        | 3            | 0                  |
|          |             | 400.04       | 100.01      |              | 0                  |

| Existing<br>Built Up<br>Area | Proposed<br>Built Up<br>Area | Deductions<br>Sq.mt.) | (Area in | Existing<br>FAR Area<br>(Sq.mt.) | Proposed<br>FAR Area<br>(Sq.mt.) | Total FAR<br>Area<br>(Sq.mt.) | Tnmt (No.) |
|------------------------------|------------------------------|-----------------------|----------|----------------------------------|----------------------------------|-------------------------------|------------|
| Sq.mt.)                      | (Sq.mt.)                     | StairCase             | Parking  | (04.111.)                        | Resi.                            | (04.111.)                     |            |
| 37.69                        | 166.34                       | 35.19                 | 33.20    | 37.69                            | 137.42                           | 175.11                        | 02         |
| 37.69                        | 166.34                       | 35.19                 | 33.20    | 37.69                            | 137.42                           | 175.11                        | 2.00       |

| SCHEDULE OF | JOINERY: |        |        |     |
|-------------|----------|--------|--------|-----|
| BLOCK NAME  | NAME     | LENGTH | HEIGHT | NOS |
| A (A)       | V        | 1.20   | 1.20   | 01  |
| A (A)       | W        | 1.80   | 1.20   | 24  |

|               | · · · · · |               |       |               |
|---------------|-----------|---------------|-------|---------------|
| Vehicle Type  | Re        | eqd.          | Achi  | eved          |
|               | No.       | Area (Sq.mt.) | No.   | Area (Sq.mt.) |
| Car           | 2         | 27.50         | 2     | 27.50         |
| Total Car     | 2         | 27.50         | 2     | 27.50         |
| TwoWheeler    | -         | 13.75         | 0     | 0.00          |
| Other Parking | -         | -             | -     | 5.70          |
| Total         |           | 41.25         | 33.20 |               |

| Block Name | Block Use   | Block SubUse | Block Structure        | Block Land Use<br>Category |
|------------|-------------|--------------|------------------------|----------------------------|
| A (A)      | Residential | Apartment    | Bldg upto 11.5 mt. Ht. | R                          |

| Nequileu | Farking(1a  |           |          |       |       |            |       |       |
|----------|-------------|-----------|----------|-------|-------|------------|-------|-------|
| Block    | Type        | SubUse    | Area     | Ur    | iits  |            | Car   |       |
| Name     | туре        | Subuse    | (Sq.mt.) | Reqd. | Prop. | Reqd./Unit | Reqd. | Prop. |
| A (A)    | Residential | Apartment | 0 - 50   | 2     | -     | 1          | 0.5   | -     |
|          | Residential | Apartment | 50 - 225 | 1     | -     | 1          | 1     | -     |
|          | Total :     |           | -        | -     | -     | -          | 2     | 2     |